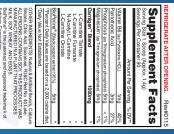

SUGGESTED USE: As a dietary supplement, take 1-2 servings 1-2 times per day. Mix 1 serving with 4 fl. oz of cold water (to desired sweetness) and consume immediately. For best results take 20-30 minutes prior to training or add to your post-training recovery drink. During your workout and throughout the day, it is recommended that you drink plenty of water. REFRIGERATE AFTER OPENING.