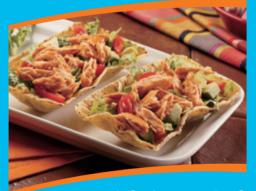

## Serv. Size: 1 Pouch (74g) Servings Per Container: 1

StarKist® Salmon Creations® Mango Chipotle: seasoned with mango and chipotle pepper for a sweet flavor with just a little kick!

Enjoy on a salad, in a sandwich, on crackers, or right from the pouch.