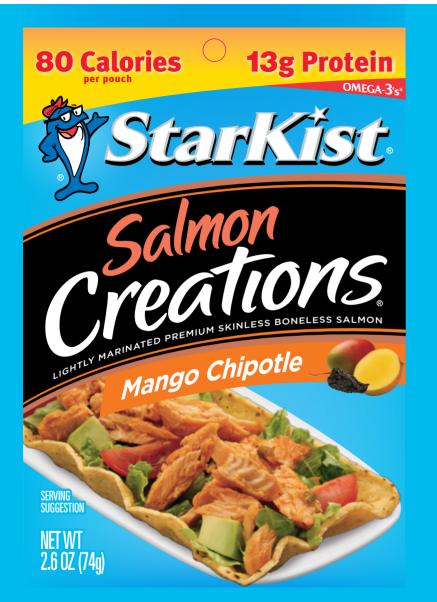

## Serv. Size: 1 Pouch (74g) Servings Per Container: 1

StarKist® Salmon Creations® Mango Chipotle: seasoned with mango and chipotle pepper for a sweet flavor with just a little kick!

Enjoy on a salad, in a sandwich, on crackers, or right from the pouch.

## **Nutrition Facts**

OMEGA-3's\*

| Amount Per Serving         |                                 |
|----------------------------|---------------------------------|
| Calories 80                | Calories from Fat 15            |
|                            | % Daily Values*                 |
| Total Fat 1.5              | <b>2</b> %                      |
| Saturated Fat 0.5g         |                                 |
| Trans Fat (                | )g                              |
| Polyunsaturated Fat 0.5g   |                                 |
| Monounsaturated Fat 0.5g   |                                 |
| Cholesterol 25mg 8%        |                                 |
| Sodium 360r                | ng <b>15</b> %                  |
| Potassium 250mg            |                                 |
| Total Carbohydrate 4g 1%   |                                 |
| Dietary Fib                | er 1g 4%                        |
| Sugars 2g                  |                                 |
| <b>Protein</b> 13g         | 23%                             |
| Vitamin A 2%<br>Niacin 25% | • Vitamin D 60% • Vitamin B6 6% |
| Vitamin B12 1              |                                 |

Not a significant source of Vitamin C. Calcium or Iron.

\*Percent Daily Values are based on a 2.000 calorie diet.

NATURAL FLAVORS (INCLUDING SMOKE), YEAST EXTRACT, MALIC ACID, POTASSIUM CHLORIDE, XANTHAN GUM, EXTRACTIVES OF PAPRIKA. CONTAINS: FISH (SALMON)