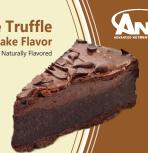

Soy FreeZero Sugar Alcohol

Chocolate Truffle Cheesecake Flavor

20g PROTEIN 20g FIBER 4g SUGAR GMO F

NET WT. 2.3 OZ (66q)

## LOW NET CARBS | EXCELLENT SOURCE OF PROTEIN & FIBER!