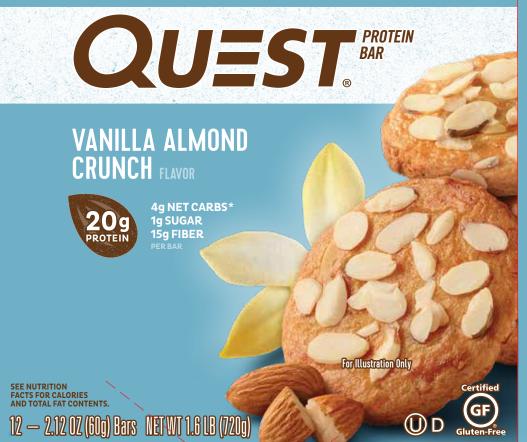

# QUEST NUTRITION IS ON A MISSION TO MAKE THE FOODS YOU CRAVE WORK FOR YOU NOT AGAINST YOU

\*21g Carbs - 15g Fiber - 2g Erythritol = 4g Net Carbs

PB-VAC-TLCUS022318 • 100148

VANILLA ALMO
PROTEIN CRUNCH FLAVOR

49 NET CARBS\* | 19 SUGAR | 159 FIBER PERBAR
SEE NUTRITION FACTS FOR CALORIES AND TOTAL FAT CONTEN