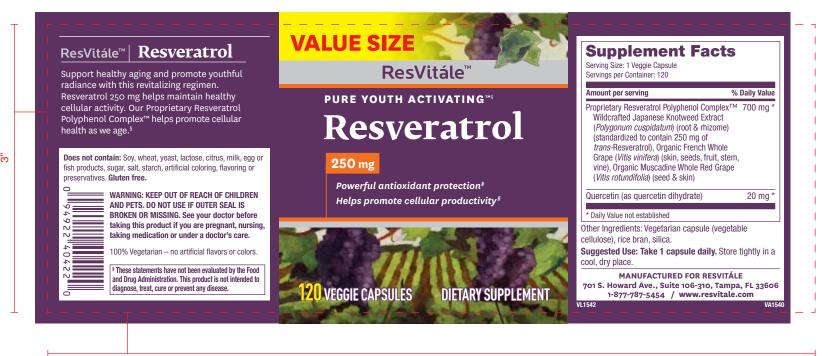

# ResVitále™ Resveratrol

Support healthy aging and promote youthful radiance with this revitalizing regimen. Resveratrol 250 mg helps maintain healthy cellular activity and may help support the production of the SIRT1 "longevity" gene. Our Proprietary Resveratrol Polyphenol Complex™ helps promote cellular health as we age.§

PURE YOUTH ACTIVATING™

# Resveratrol

## 250 mg

Powerful antioxidant protection<sup>s</sup>
Helps promote cellular productivity<sup>s</sup>
May help support youthful DNA<sup>s</sup>

# **Supplement Facts**

Serving Size: 1 Veggie Capsule Servings per Container: 120

#### Amount per serving

% Daily Value

Proprietary Resveratrol Polyphenol Complex™ Wildcrafted Japanese Knotweed Extract (Polygonum cuspidatum) (root & rhizome) (standardized to contain 250 mg of trans-Resveratrol), Organic French Whole Grape (Vitis vinifera) (skin, seeds, fruit, stem, vine), Organic Muscadine Whole Red Grape (Vitis rotundifolia) (seed & skin)

Quercetin (as quercetin dihydrate)

20 mg

\* Daily Value not established

Other Ingredients: Vegetarian capsule (vegetable cellulose), rice bran, silica.

**Suggested Use: Take 1 capsule daily.** Store tightly in a cool, dry place.

**Does not contain:** Soy, wheat, yeast, lactose, citrus, milk, egg or fish products, sugar, salt, starch, artificial coloring, flavoring or preservatives. **Gluten free.** 

100% Vegetarian - no artificial colors or flavors.

WARNING: KEEP OUT OF REACH OF CHILDREN AND PETS. DO NOT USE IF OUTER SEAL IS BROKEN OR MISSING. See your doctor before taking this product if you are pregnant, nursing, taking medication or under a doctor's care.

### MANUFACTURED FOR RESVITÁLE

701 S. Howard Ave., Suite 106-310, Tampa, FL 33606 1-877-787-5454 / www.resvitale.com

VC1542 VA1540