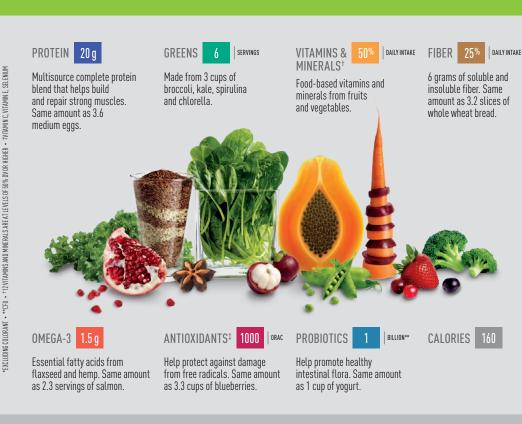

## DRINK MIX | Net Wt. 29.2 oz. (1 lb 14 oz. / 827 g)

PROTEIN GREENS FIBER OMEGA-3 20 q 6 SERVINGS 50% DAILY INTAKE

nongmoproject.org

CALORIES

160

ANTIOXIDANTS<sup>‡</sup> PROBIOTICS

| tion Facts                               | % D                                                                                                                                                                                                                                                                                                                      | aily Value*  |
|------------------------------------------|--------------------------------------------------------------------------------------------------------------------------------------------------------------------------------------------------------------------------------------------------------------------------------------------------------------------------|--------------|
|                                          | Vitamin D                                                                                                                                                                                                                                                                                                                | 50%          |
| : 1 scoop (41g)<br>Container: Approx. 20 | Vitamin E                                                                                                                                                                                                                                                                                                                | 50%          |
| Container. Approx. 20                    | Vitamin K                                                                                                                                                                                                                                                                                                                | 60%          |
| erving                                   | Thiamine                                                                                                                                                                                                                                                                                                                 | 60%          |
| 0 Calories from Fat 50                   | Riboflavin                                                                                                                                                                                                                                                                                                               | 50%          |
| % Daily Value*                           | Niacin                                                                                                                                                                                                                                                                                                                   | 50%          |
| g 9%                                     | Vitamin B <sub>6</sub>                                                                                                                                                                                                                                                                                                   | 50%          |
| at 0.5g <b>3</b> %                       | Folate                                                                                                                                                                                                                                                                                                                   | 50%          |
| g <1%                                    | Vitamin B <sub>12</sub>                                                                                                                                                                                                                                                                                                  | 15%          |
| rated 3g                                 | Biotin                                                                                                                                                                                                                                                                                                                   | 50%          |
| urated 1g                                | Pantothenate                                                                                                                                                                                                                                                                                                             | 50%          |
| l Omg 0%                                 | Phosphorus                                                                                                                                                                                                                                                                                                               | 30%          |
| ng <b>1</b> %                            | lodine                                                                                                                                                                                                                                                                                                                   | 4%           |
| 230mg 6%                                 | Magnesium                                                                                                                                                                                                                                                                                                                | 10%          |
| ohydrate 10g 3%                          | Selenium                                                                                                                                                                                                                                                                                                                 | 2%           |
| er 6g <b>25</b> %                        | * Percent Daily Values are based on a 2,000 calorie<br>diet. Your Daily Values may be higher or lower<br>depending on your calorie needs.                                                                                                                                                                                |              |
| l                                        |                                                                                                                                                                                                                                                                                                                          |              |
| 40%                                      |                                                                                                                                                                                                                                                                                                                          |              |
| 90%                                      | INGREDIENTS: PEA PROTEIN, WHOLE FLAXSEED (MICRO-<br>MILLED), ORGANIC ACACIA GUM (NATURALLY OCCURING<br>FIBER), HEMP PROTEIN, SAVISEED™ (SACHA INCHI) PROTEI<br>ORGANIC GELATINIZED MACA ROOT, ORGANIC BROCCOLI,<br>INULIN (FROM CHICORY ROOT), ORGANIC SPIRULINA,<br>ORGANIC KALE, ORGANIC MARINE ALGAE CALCIUM, FRUIT & |              |
| 80%                                      |                                                                                                                                                                                                                                                                                                                          |              |
| 20%                                      |                                                                                                                                                                                                                                                                                                                          |              |
| 25%                                      | VEGETABLE BLEND (SPINACH, BROCCOLI, CAF                                                                                                                                                                                                                                                                                  | ROT, BEET,   |
|                                          | TOMATO, APPLE, CRANBERRY, ORANGE, BLUE                                                                                                                                                                                                                                                                                   | BERRY AND/OR |