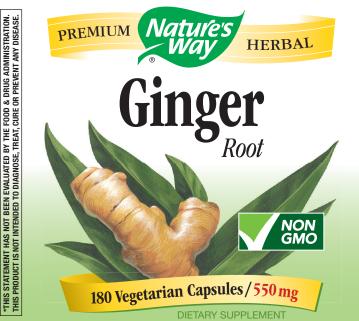

## Health through the power of nature, that's what it means to Trust the Leaf.<sup>®</sup>

**Ginger** (*Zingiber officinale*) is guaranteed to contain **1.3% essential oils** to ease stomach discomfort associated with travel and stimulate digestion.\* Our Ginger is carefully tested and produced to superior quality standards.

**Recommendation:** Take 2 capsules daily. Take this product with at least 8 ounces (a full glass) of water or other fluid. Taking this product without enough liquid can result in a burning sensation in throat or heart-burn. If pregnant, nursing or taking any medications, consult a healthcare professional before use.

## **Supplement Facts**

Serving Size 2 Capsules / Servings per Container 90

| Amount Per Serving |       | % DV |
|--------------------|-------|------|
| Ginger (root)      | 1.1 g | **   |
|                    |       |      |