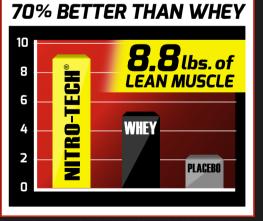

#### • 70% Better Than Regular Whey Protein for Gains in Lean Muscle

<sup>1</sup>In a six-week, double-blind study involving 36 test subjects with at least three years of weight-training experience divided into three groups, subjects combining the core ingredients in NITRO-TECH<sup>®</sup> with a weight-training program gained 70% more lean muscle than subjects using regular whey protein (8.8 vs. 5.1 lbs.) and increased their bench press more than subjects using regular whey protein (34 vs. 14 lbs.). These same subjects even gained four times as much lean muscle as subjects using a placebo (8.8 vs. 2.0 lbs.)\*. This formula provides 30g of protein from ultra-pure protein. Plus, it delivers a clinically proven dose of creatine.

Research conducted and published in a scientific journal shows that subjects using the core ingredients in NITRO-TECH® gained 8.8 lbs. of lean muscle in 6 weeks compared to subjects who used regular whey protein and gained 5.1 lbs.<sup>4</sup> These results are based on testing at St. Francis Xavier University.