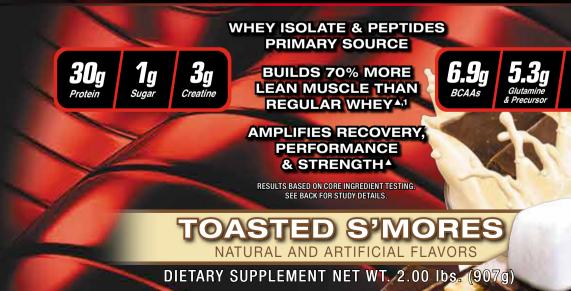

#### • 70% Better Than Regular Whey Protein for Gains in Lean Muscle

<sup>1</sup>In a six-week, double-blind study involving 36 test subjects with at least three years of weight-training experience divided into three groups, subjects combining the core ingredients in NITRO-TECH<sup>®</sup> with a weight-training program gained 70% more lean muscle than subjects using regular whey protein (8.8 vs. 5.1 lbs.) and increased their bench press more than subjects using regular whey protein (34 vs. 14 lbs.). These same subjects even gained four times as much lean muscle as subjects using a placebo (8.8 vs. 2.0 lbs.)\*. This formula provides 30g of protein from ultra-pure protein. Plus, it delivers a clinically proven dose of creatine.

#### Ultra-Clean Protein Formula

A single scoop of NITRO-TECH<sup>®</sup> contains 30g of protein. primarily from whey protein isolate and whey peptides, with only 4g of carbs and 2.5g of fat! Most protein powders deliver significantly less protein per scoop, while some protein formulas are loaded with fat and carbs. The whey protein in NITRO-TECH® has been filtered using Multi-Phase Filtration Technology for less fat, lactose and impurities than cheaper protein sources.