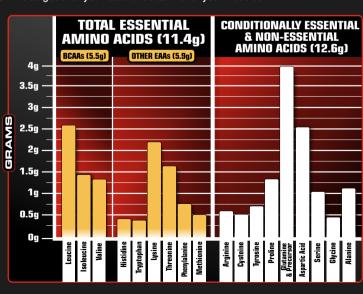

Superior Science. Superior Results.<sup>TM</sup>
Hydrolyzed whey peptides are the fastest-absorbing protein micro-fractions on the planet, which is why they are a significant part of our formula! Along with micro-filtered whey protein isolate plus whey concentrate, NITRO-TECH® 100% WHEY GOLD delivers superior absorption, digestibility and mixability. Each scoop serves up 24g of ultra-premium protein that supplies 5.5g of BCAAs and 4g of glutamine and precursor. NITRO-TECH® 100% WHEY GOLD uses a superior cold microfiltration process to guarantee a higher quality whey protein. Combined with an award-winning flavor profile, NITRO-TECH® 100% WHEY GOLD is as good for your taste buds as it is for your muscles!

### **20 Years of Innovation** You Can Trust

- Rapid-absorbing hydrolyzed whey peptides to support an insulinogenic response and improved nutrient delivery
- Features the most premium whey isolates and concentrate for a superior amino acid profile
- 5.5g of anabolic BCAAs and a class-leading 4g of glutamine and precursor for better muscle protein synthesis and recovery▲
- Superior cold microfiltration process yields a high biological value undenatured whey protein
- · Award-winning flavor and a taste you'll love