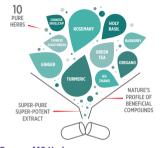

# 10 PURE HERBS. **ONE POTENT FORMULA**

#### Power of 10 Herbs

Zyflamend™ Whole Body is our herbal formula for pain relief after exercise.\* Zvflamend's ten herbs have been traditionally used to support health and well-being,\* Chinese Goldthread, Hu Zhang, Chinese Skullcap and Barberry are time-honored tonic herbs in the Chinese herbal tradition Rosemary and Oregano are native to the Mediterranean region. Zyflamend's Hu Zhang is a natural source of resveratrol, a part of the healthy Mediterranean diet. Turmeric, Ginger, Green Tea and Holy Basil are common elements in Asian and Indian wellness regimes.