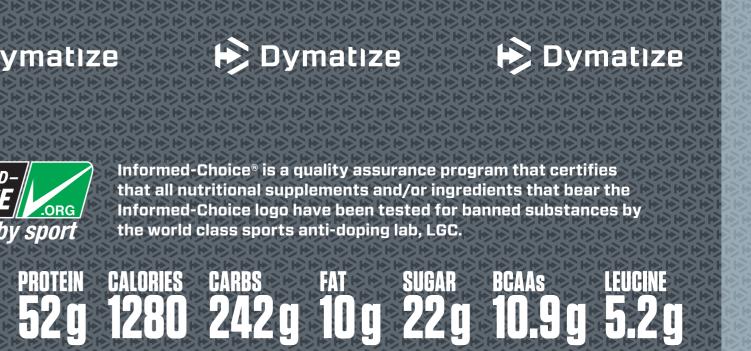

## +> Dymatize

Informed-Choice<sup>®</sup> is a quality assurance program that certifies that all nutritional supplements and/or ingredients that bear the Informed-Choice logo have been tested for banned substances by the world class sports anti-doping lab, LGC.

PER Serving

CALORIES 1280

FAT

10 g

CARBS

242 g

PROTEIN

52 g