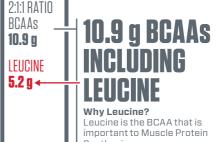

Super Mass Gainer is a powerhouse combination of 10.9 grams of BCAAs with 5.2 grams of Leucine, and 1 gram of Creatine Monohydrate. Super Mass Gainer also has a blend of vitamins and minerals to aid in balanced nutrition.