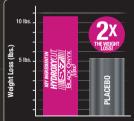

## DOUBLE THE WEIGHT LOSS <sup>1</sup> In one study, subjects taking the

kev weight loss ingredient in Hydroxycut<sup>®</sup> SX-7<sup>®</sup> Black Onvx<sup>™</sup> Max! (C. canenhora robusta) for 60 days lost an average of 10.95 lbs, versus the laceĥo oroun, which lost an averane of 5 40 lhs Roth aroun followed a low-calorie diet. In a congrate Ruwook study subject taking C. canephora róbustá *lo*s an average of 3.7 lbs, versus the nlaceho which lost 1 25 lhs Both arouns followed a calorie-reduced diet and performed moderate exercise