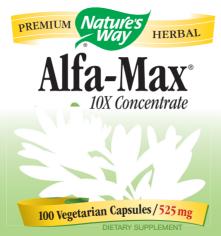

## Health through the power of nature, that's what it means to Trust the Leaf.®

Alfa-Max<sup>∞</sup> is a 10x Alfalfa Concentrate blended with alfalfa *(Medicago sativa)* leaves. Our Alfa-Max is carefully tested and produced to superior quality standards.

## **VEGETARIAN**

Recommendation: Take 2 capsules three times daily, preferably with meals. If pregnant, nursing or taking any medications, consult a healthcare professional before use.

## **Supplement Facts**

| Serving Size 2 Capsules / Servings per Container 50 |        |      |
|-----------------------------------------------------|--------|------|
| Amount Per Serving                                  |        | % DV |
| Calories                                            | 5      |      |
| Alfalfa 10:1 Concentrate<br>(leaf, flower, stem)    | 840 mg | **   |
| Alfalfa (leaf, flower, stem)                        | 210 mg | **   |
| **Daily Value (DV) not establis                     | shed.  |      |