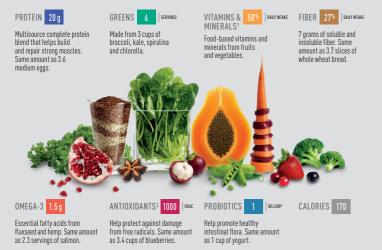

Dietary Fiber 7g Sugars <1g

Vitamin K

Saturated Fat 1g

| Protein 20g | 40% |
|-------------|-----|
|             |     |
| Vitamin A   | 90% |
| Vitamin C   | 80% |
| Calcium     | 20% |
| Iron        | 30% |
| Vitamin D   | 50% |
| Vitamin E   | 50% |
|             |     |

|                         | % Daily Value |
|-------------------------|---------------|
| Thiamine                | 60%           |
| Riboflavin              | 60%           |
| Niacin                  | 50%           |
| Vitamin B <sub>6</sub>  | 50%           |
| Folate                  | 50%           |
| Vitamin B <sub>12</sub> | 15%           |
| Biotin                  | 50%           |
| Pantothenate            | 60%           |
| Phosphorus              | 30%           |
| lodine                  | 4%            |
| Magnesium               | 20%           |
| Zinc                    | 2%            |
| Selenium                | 2%            |