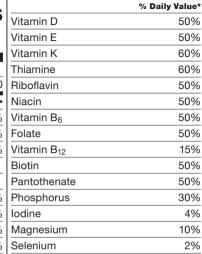

## **Nutrition Facts**

Serving Size: 1 scoop (42g)

| Servings Per Container: Approx. 20 |                      |
|------------------------------------|----------------------|
|                                    |                      |
| Amount Per Serving                 | g                    |
| Calories 160                       | Calories from Fat 50 |
|                                    | % Daily Value        |
| Total Fat 6g                       | 9%                   |
| Saturated Fat 0                    | .5g <b>3</b> %       |
| Trans Fat 0g                       | <1%                  |
| Polyunsaturate                     | d 3g                 |

| Polyunsaturated 3g    |     |
|-----------------------|-----|
| Monounsaturated 1g    |     |
| Cholesterol 0mg       | 09  |
| Sodium 25mg           | 19  |
| Potassium 230mg       | 69  |
| Total Carbohydrate 9g | 39  |
| Dietary Fiber 6g      | 259 |
| Sugars <1g            |     |

| Protein 20g | 4 |
|-------------|---|
|             |   |
| Vitamin A   | 9 |
| Vitamin C   | 8 |
| Calcium     | 2 |
|             | _ |