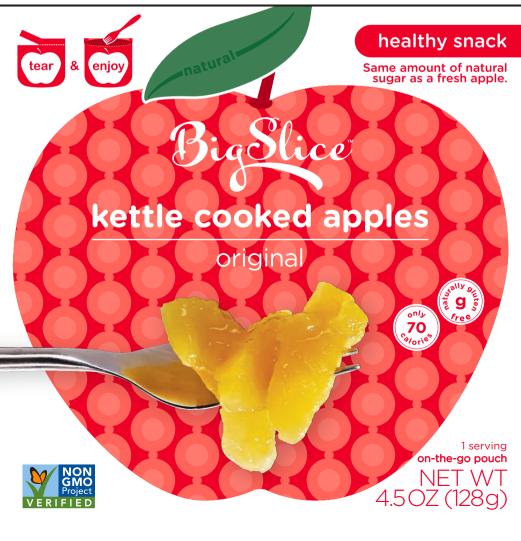

|                                                                                     |           | 20d        | ueut         | SSƏŢ         | Sat Fat     |
|-------------------------------------------------------------------------------------|-----------|------------|--------------|--------------|-------------|
|                                                                                     |           | 629        | than         |              | Total Fat   |
| 009                                                                                 | °2 00     | 5,0(       | :səi         | Calor        |             |
|                                                                                     | ວບເດເຊາ   | MOU        | uo 6u        | eheun        | UG6q2:      |
| calorie diet. Your daily values may be higher<br>or lower depending on your calorie |           |            |              |              |             |
| 5,000                                                                               | e no bea  | sed 9      | ie sər       | lisV ylie    | *Percent Da |
| %0 u                                                                                | lro       |            | •            | %0           | Calcium     |
| %08                                                                                 | Jnime     | λit        | •            | %0∀          | vimstiV     |
|                                                                                     |           |            |              | 60.1         |             |
|                                                                                     |           |            |              |              | Protein     |
|                                                                                     |           |            | ß            | GT ST        | Suga        |
| % <b>6</b>                                                                          |           | 6          | 3 J90        | ry Fit       | Dieta       |
| Total Carbohydrate 19g 6%                                                           |           |            |              |              |             |
| %0                                                                                  |           |            | b            | աց <b>ւ</b>  | nuibo2      |
| % <b>0</b>                                                                          |           | 6          | i <b>w</b> 0 | lerol        | səlodə      |
|                                                                                     |           |            | b(           | ) te7 (      | Trans       |
| %0                                                                                  |           | <b>6</b> 0 | fat          | pəte         | Satur       |
| %0                                                                                  |           |            |              | 60 <b>16</b> | F letoT     |
| *əulsV ylisQ %                                                                      |           |            |              |              |             |
| Fat 0                                                                               | morî sə   | alori      | 9            | 02 <b>S</b>  | Calorie     |
| Amount Per Serving                                                                  |           |            |              |              |             |
|                                                                                     |           |            |              |              | 6           |
|                                                                                     |           |            |              |              | Serving     |
| st:                                                                                 | <b>Pe</b> | U          | 0            | τh           | μnΝ         |
|                                                                                     |           |            |              |              |             |