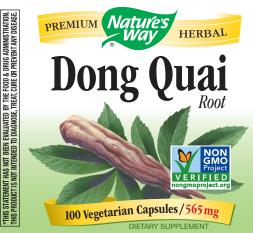

## Health through the power of nature, that's what it means to Trust the Leaf.®

Dong Quai (Angelica sinensis) root has a guaranteed potency of 0.25% ligustilide. In Traditional Chinese Medicine, it is used to nourish blood and harmonize vital energy.\* Our Dong Quai is carefully tested and produced to superior quality standards.

## VEGETARIAN

Recommendation: Take 2 capsules three times daily.

**Caution:** Do not use if pregnant, nursing, have a blood clotting disorder or are taking blood thinning medication. If taking any medications, consult a healthcare professional before use.