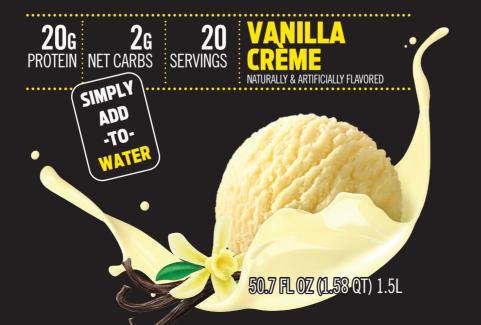

#### **Suggested Use**

Add four pumps (20 g Protein) to 8-14 oz of water, depending on your desired level of sweetness. Customize your desired protein levels by adding more or less pumps.

#### **Nutrition Facts**

Serving Size: 4 pumps (80mL) Servings Per Container: About 20

| Amount Per Serving                                                                                 |                      |
|----------------------------------------------------------------------------------------------------|----------------------|
| Calories 230                                                                                       | Calories from Fat 40 |
|                                                                                                    | % Daily Value*       |
| Total Fat 4.5g                                                                                     | 7%                   |
| Saturated Fat 0.                                                                                   | 5g <b>3%</b>         |
| Sodium 180mg                                                                                       | 8%                   |
| Potassium 160mg                                                                                    | 5%                   |
| Total Carbohydrat                                                                                  | e 28g 9%             |
| Sugar 1g                                                                                           |                      |
| Glycerol 26g                                                                                       |                      |
| Other Carbohydi                                                                                    | ates 1g              |
| Protein 20g                                                                                        | 40%                  |
| Calcium                                                                                            | 10%                  |
| Not a significant source of trans fat, cholesterol, dietary fiber, vitamin A, vitamin C, and iron. |                      |