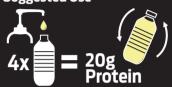

#### **Suggested Use**

Add four pumps (20 g Protein) to 8-14 oz of water, depending on your desired level of sweetness. Customize your desired protein levels by adding more or less pumps.