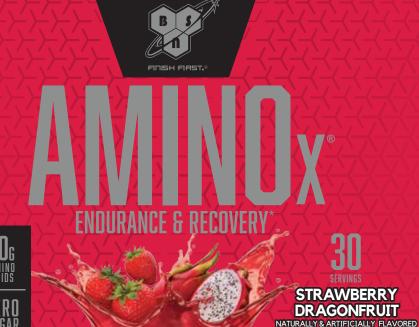

For the serious athlete that knows the importance of muscle recovery. AminoX® is a non-caffeinated formula that provides a 10g amino acid blend, including BCAAs (2:1:1) as well as L-Alanine, Taurine and L-Citrulline to help support muscle protein synthesis after every training session.

DIRECTIONS: Mix 1 scoop with 6-8 fl oz of cold water or any beverage of your choice before, during, or after your workout. For maximum performance consume a second servina.

\*These statements have not been evaluated by the Food and Drug Administration. This product is not intended to diagnose, treat, cure or prevent any disease.