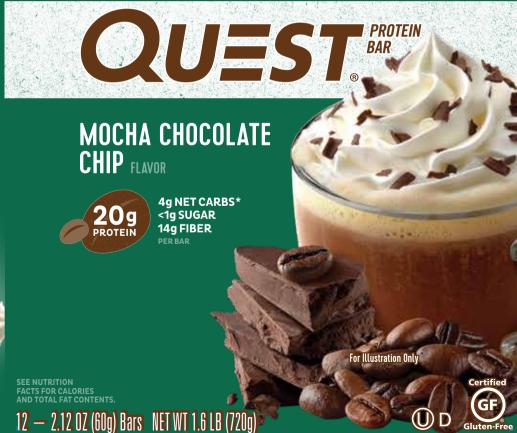

OUESTNUTRITION.COM

PB-MOC-TLCUS022318 • 100144

209 MOCHA CHOCOI CHIP FLAVOR

49 NET CARBS\* | <19 SUGAR | 149 FIBER PERBAN

That's why we only use complete dairy-based proteins to provide your body with all nine of the essential amino acids it needs. We use custom recipes to create our own chocolate flavored chips, cookie pieces, and other inclusions to make every bite as delicious as your cravings.