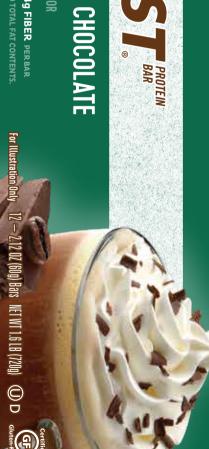

OUESTNUTRITION.COM

PB-MOC-TLCUS022318 • 100144

209 MOCHA CHOCOI CHIP FLAVOR

49 NET CARBS\* | <19 SUGAR | 149 FIBER PERBAN

That's why we only use complete dairy-based proteins to provide your body with all nine of the essential amino acids it needs. We use custom recipes to create our own chocolate flavored chips, cookie pieces, and other inclusions to make every bite as delicious as your cravings.