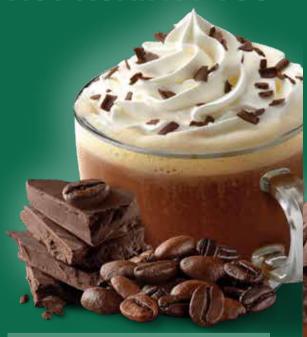

OUESTNUTRITION.COM

PB-MOC-TLCUS022318 • 100144

209 MOCHA CHOCOI CHIP FLAVOR

49 NET CARBS\* | <19 SUGAR | 149 FIBER PERBAN

That's why we only use complete dairy-based proteins to provide your body with all nine of the essential amino acids it needs. We use custom recipes to create our own chocolate flavored chips, cookie pieces, and other inclusions to make every bite as delicious as your cravings.