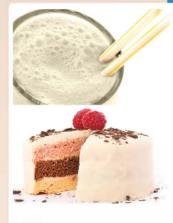

| 30g         |
|                                                                                                               |           |              |             |

Ingredients: Protein Blend (Whey Protein Isolate, Micellar Casein). Contains less than 2% of the following: Sunflower Lecithin, Xanthan Gum, Cellulose Gum. Contains: Milk-Derived Ingredients.

50mg

65mg

Manufactured by Quest Nutrition, LLC City Of Industry, CA, 91745 QUESTNUTRITION.COM 888.212.0601 ‡ Not a low-calorie food

**Ouzst**<sup>®</sup> Recipes

- Use 8 ounces of cold water or other chosen liquid per full scoop of Quest Protein.
- Whip in a blender if possible for best texture.

When adding fruit or other ingredients, more water may be needed to achieve desired consistency.

### Serving suggestions.







SHARE YOUR QUEST RECIPE WITH US #CHEATCLEAN® FI 🖸 🕑 Yuu 💷 YOU MAY SEE YOUR RECIPE FEATURED!

#### The Perfect Shake

#### **Recipe Book Included!**

# Shakes

## Neapolitan Cake

Chocolate Lava Cake

### Carrot Cake Muffin





TASTE, REIMAGINED. Quest® flavored Protein Powder is a tasty. decadent blend. Even when it's simply mixed with water. We've transformed high quality protein into impossibly delicious flavors that are distinctly Quest<sup>®</sup>.

But we didn't stop there.

CHEAT DAY, EVERYDAY. Quest<sup>®</sup> Protein Powder is a groundbreaking cooking companion for your favorite #CheatClean® recipes. Ditch the junk for this perfect ingredient swap to turn a carb-heavy cheat into a protein-rich treat.

#### PROTEIN PER CALORIE.

We believe the greatest measure of a protein p