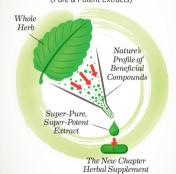

### Full-Spectrum Force Extraction (Pure & Potent Extracts)

#### **Full-Spectrum Extraction: Our Difference**

Many companies isolate elements from an herb, concentrate them, and label it "whole herb." New Chapter® delivers the wisdom of *whole food*. Using only natural supercritical CO<sub>2</sub> or traditional techniques of extraction, our *Force* extracts guarantee the fullest spectrum of beneficial phytonutrients in their natural profile.