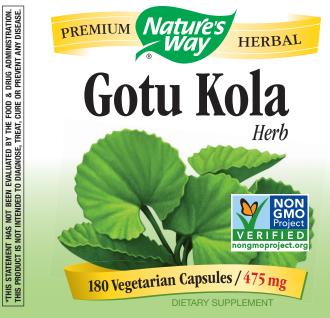

## Health through the power of nature, that's what it means to Trust the Leaf.®

**Gotu Kola** (*Centella asiatica*) is commonly used for longevity and vitality.\* Our Gotu Kola is carefully tested and produced to superior quality standards.

Recommendation: Take 2 capsules daily, preferably with food. If pregnant, nursing or taking any medications, consult a healthcare professional before use.

## **Supplement Facts**

Serving Size 2 Capsules / Servings per Container 90

|                        | 0 1    |      |
|------------------------|--------|------|
| Amount Per Serving     |        | % DV |
| Total Carbohydrate     | <1 g   | <1%† |
| Sodium                 | 5 mg   | <1%† |
| Gotu Kola (stem, leaf) | 950 mg | **   |