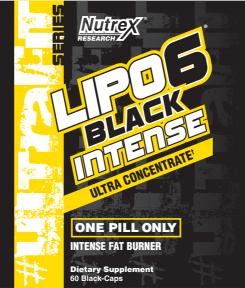

LIPO-6 BLACK INTENSE Ultra Concentrate takes fat burning to the absolute extreme. Its effects are INTENSE. They can be felt in minutes and are long-lasting. Just one pill will give you the strongest weight loss support, intense energy and maximum appetite control.