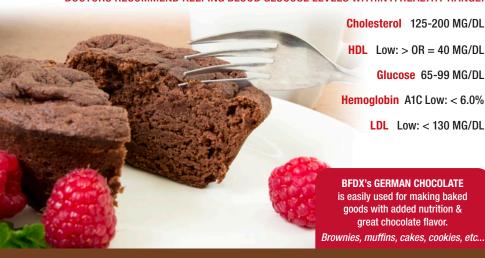

## DOCTORS RECOMMEND KEEPING BLOOD GLUCOSE LEVELS WITHIN A HEALTHY RANGE.

BFDX's GERMAN CHOCOLATE is a decadent and delicious fiber supplement that mixes easily with water or other beverages. Satisfy your chocolate cravings and your daily fiber needs with BFDX's GERMAN CHOCOLATE.