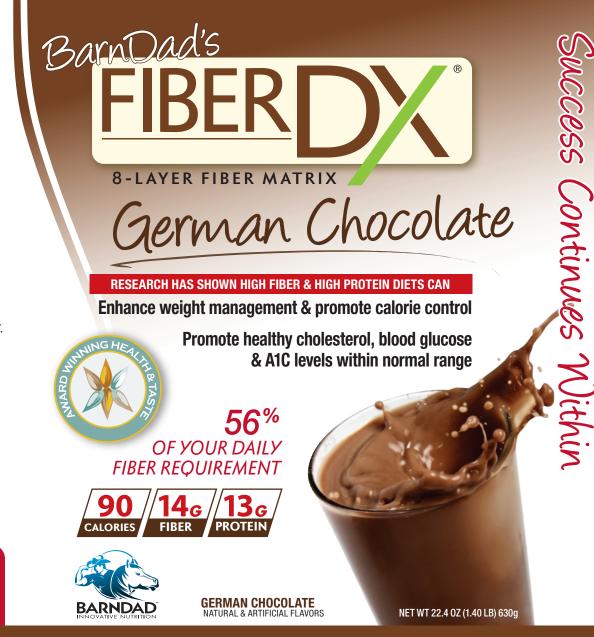

BarnDad's FiberDX® GERMAN CHOCOLATE takes your daily fiber routine to the next level! We've boosted our original formula with over 25% more fiber and over 85% more protein per serving. Plus, with BFDX's GERMAN CHOCOLATE, you'll get all the same incredible health benefits of our original BarnDad's FiberDX® mixed with the irresistible delight of a smooth and creamy chocolate flavor. No artificial sweetners, bloating or negative side effects.

One serving of BFDX™ GERMAN CHOCOLATE delivers 56% of your daily fiber requirement, designed to help suppress hunger and promote healthy blood glucose & A1C levels within normal range.

For more information: 855-826-2429 www.barndadnutrition.com