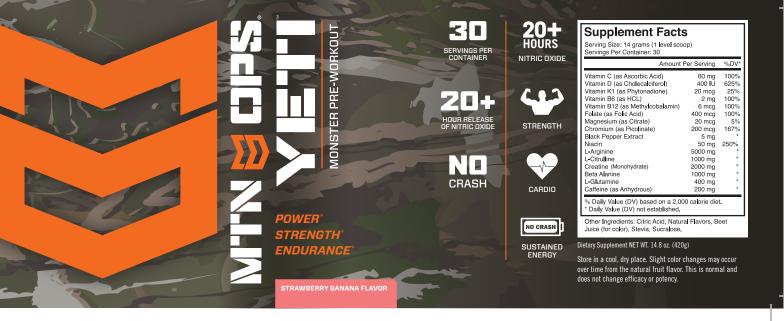

by the FDA. This product is not intended to

GETMTNOPS.COM

| Supplement Facts<br>Serving Size: 14 grams (1 level scoop)<br>Servings Per Container: 30                                                                                                                                                                                                                                                                                                              |                                                                                                                            |                                                                                                   |
|-------------------------------------------------------------------------------------------------------------------------------------------------------------------------------------------------------------------------------------------------------------------------------------------------------------------------------------------------------------------------------------------------------|----------------------------------------------------------------------------------------------------------------------------|---------------------------------------------------------------------------------------------------|
| Amount                                                                                                                                                                                                                                                                                                                                                                                                | Per Serving                                                                                                                | %DV*                                                                                              |
| Vitamin C (as Ascorbic Acid)<br>Vitamin D (as Cholecalciferol)<br>Vitamin K1 (as Phytonadione)<br>Vitamin B6 (as HCL)<br>Vitamin B2 (as Mcthytocbalamin)<br>Folate (as Folic Acid)<br>Magnesium (as Citrate)<br>Chromium (as Citrate)<br>Chromium (as Citrate)<br>Black Pepper Extract<br>Niacin<br>L-Arginine<br>L-Oitrulline<br>Creatine (Monohydrate)<br>Beta Alanine<br>L-Gitteine (as Anhydrous) | 60 mg<br>400 lU<br>20 mg<br>2 mg<br>6 mg<br>400 mcg<br>200 mg<br>50 mg<br>50 mg<br>5000 mg<br>1000 mg<br>400 mg<br>2000 mg | 100%<br>625%<br>25%<br>100%<br>100%<br>100%<br>5%<br>167%<br>*<br>*<br>*<br>*<br>*<br>*<br>*<br>* |

\* Daily Value (DV) not established.

Other Ingredients: Citric Acid, Natural Flavors, Beet Juice (for color), Stevia, Sucralose,

## Dietary Supplement NET WT. 14.8 oz. (420g)

Store in a cool, dry place. Slight color changes may occur over time from the natural fruit flavor. This is normal and does not change efficacy or potency.