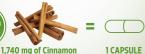

## Cinnamon force

Supercritical Cinnamon Helps Maintain Blood Sugar Already in the Normal Range\*

60 LIQUIDVCAPS

**IETARY SUPPLEMENT** 

Supplement Facts

Serving size 1 Capsule

Amount per serving %DV Cinnamon (Cinnamonum aromaticum and 94 mg •

Cinnamomum verum) (bark) hydroethanolic extract

Cinnamon (Cinnamomum aromaticum and 46 mg Cinnamomum verum) (bark) supercritical extract

• Daily Value (DV) not established

Other ingredients: Extra-virgin olive oil, hypromellose (capsule), organic yellow beeswax, candelilla wax, maltodextrin and gum acacia.