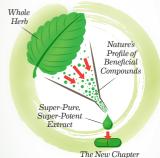

### Full-Spectrum Force Extraction (Pure & Potent Extracts)

Herbal Supplement

#### **Full-Spectrum Extraction: Our Difference**

Many companies isolate elements from an herb, concentrate them, and label it "whole herb." New Chapter® delivers the wisdom of *whole food*. Using only natural supercritical CO<sub>2</sub> or traditional techniques of extraction, our *Force* extracts guarantee the fullest spectrum of beneficial phytonutrients in their natural profile.