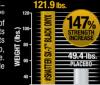

<sup>1</sup> Peak ATP<sup>®</sup> (Adenosine 5'-triphosphate disodium) – Hard-training subjects who supplemented with Peak ATP<sup>®</sup> in a 12-week human clinical study at The University of Tampa increased strength by 147% more than subjects using a placebo. Even better, these same subjects gained 8.8 lbs, of lean muscle versus the placebo group. who only gained 4.6 lbs. - that's 90% more lean muscle. The Peak ATP<sup>®</sup> compound also forces crazy muscle pumps unlike anything you've ever felt.

- Scutellaria A root native to North America that contains polysaccharides, which contribute to the extreme sensory experience.
- STRENGTH INCREASE IN 12 WEEKS (TOTAL STRENGTH ON BENCH SOUAT, & DEADLIFT)\*