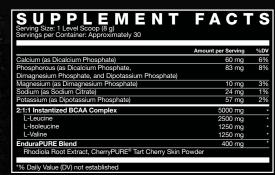

## UNLEASH YOUR POTENTIAL®

When you're between sets of a grueling workout, there's nothing you want more than a refreshing, great-tasting BCAA sports drink that WORKS. Pure BCAA™ will help your body synthesize new muscle proteins and repair damaged ones for real lean. muscle gains. Loaded with 5 grams of a scientifically selected 2:1:1 ratio of leucine. isoleucine, and valine - the same ratio naturally found in human muscle - Pure BCAA is designed to activate protein fusion by flooding your muscles with essential aminos. The 2:1:1 branched-chain structure is critically important... it can be metabolized directly in the muscles, bypassing other bodily systems, so you can recover more quickly.

Paired with the 2:1:1 Instantized BCAA Complex is a precisely crafted matrix of electrolytes, key for hydration management to support optimal athletic performance. The EnduraPURE Blend, composed of rhodiola and CherryPURE®, helps maximize peak oxygen consumption, so you can train harder and longer while feeling less sore and recovering faster. Don't let anything stand in the way of you and your next intense workout