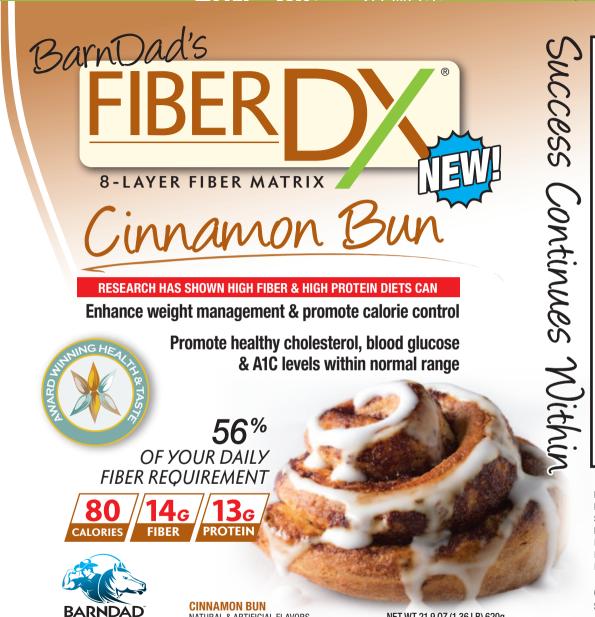

BarnDad's FiberDX® CINNAMON BUN takes your daily fiber routine to the next level! We've boosted our original formula with over 25% more fiber and over 85% more protein per serving. Plus! with BFDX's CINNAMON BUN, you will get all the same incredible health benefits of our original BarnDad's FiberDX® mixed with the irresistible delight of a smooth and creamy cinnamon bun flavor. No artificial sweetners, bloating or negative side effects.

SHAKE

One serving of **BFDX™ CINNAMON BUN** delivers 56% of your daily fiber requirement, designed to help suppress hunger and promote healthy blood glucose & A1C levels within normal range.