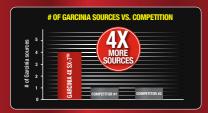

## THE FIRST QUADRUPLE SOURCED GARCINIA FORMULA

Garcinia 4X  $SX-7^{\text{TM}}$  is the first combination of quadruple sourced garcinia.

Garcinia 4X SX-7™ is the first formula containing *Garcinia* cambogia supplying 70% hydroxycitric acid. With 1.666g of quadruple sourced *Garcinia* per serving, Garcinia 4X SX-7™ delivers a total of 933mg of HCA.

## A UNIQUE COMBINATION OF 4 GARCINIA SOURCES:

Garcinia cambogia supplying 70% HCA
Garcinia atroviridis supplying 60% HCA
Garcinia cambogia supplying 60% HCA
Garcinia indica supplying 50% HCA

TOTAL GARCINIA: 1,666mg TOTAL HCA: 933mg