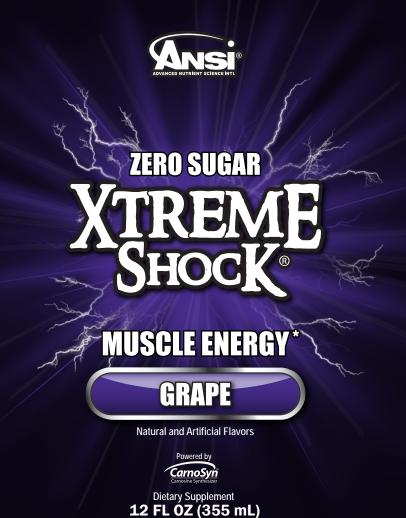

## ✓ ZERO CRASH✓ ZERO SUGAR

Everyone is talking about "Xtreme Shock®", the most explosive Muscle Energy Drink that amps your body with radical energy from head to toe! That's right, you really start to feel this Energy Performance Drink work within 15 minutes! Just one bottle of Xtreme Shock® and you'll be hooked for life!!! Xtreme Shock® is for everyone, from the hardcore athlete to the weekend warrior, who is looking for that extra performance edge. Xtreme Shock®...

- Powered by CarnoSyn®
   (Beta-Alanine, Carnosine ATP Synthesizer)
- Extreme Energy, Intensity and Mental Focus\*
- Immediate Strength Gains\*
- Helps you Recover Faster and Delay Fatigue\*
- Enhances Thermogenic Fat Loss\*
- Intensifies your Work-Outs\*

Note: May cause flush and/or body tingle sensation. (Feel it Work!)

Do not use this product if you are pregnant or nursing. Not recommended for children or if you are sensitive to caffeine. Each serving (bottle) contains 200mg of caffeine, about as much caffeine as 1½ cups of coffee. Limit 1 bottle per day. **Shake well before use.** 

\*These statements have not been evaluated by the Food and Drug Administration. This product is not intended to diagnose, treat, cure or prevent any disease.

CarnoSyn® licensed under one or more of U.S. Pat. Nos. 5,965,596, 6,426,361, 7,504,376 and 8,067,381, each of which is owned by Natural Alternatives International,Inc. (NAI). NAI is also the owner of the registered trademark CarnoSyn®.

## LOADED WITH BETA-ALANINE

## **Supplement Facts**

Serving Size: 12 FL OZ (355mL) Servings Per Container: 1

|                                   | Amount<br>Per Serving | % Dail<br>Value |
|-----------------------------------|-----------------------|-----------------|
| Calories                          | 20                    |                 |
| Calories from Fat                 | 0                     |                 |
| Total Fat                         | 0 g                   |                 |
| Sodium                            | 10 mg                 | 19              |
| Potassium                         | 75 mg                 | 39              |
| Total Carbohydrate                | 5 g                   | 19              |
| Sugars                            | 0 g                   |                 |
| Niacin                            | 40 mg                 | 2009            |
| Xtreme Shock® Proprietary Blend   | 8,304 mg              |                 |
| Glycerol (Hydration & Delivery    | Transporter)          | 11              |
| CarnoSyn® (Beta Alanine, Carnosir | ne ATP Synthesi       | zer) ††         |
| Glucuronolactone                  |                       | ††              |
| Octopalean™ (Thermogenic M        | etabolite)            | ††              |
|                                   |                       |                 |
| Caffeine Anhydrous                |                       | ††              |
|                                   |                       | ††              |
| Caffeine Anhydrous                |                       | ††<br>††        |