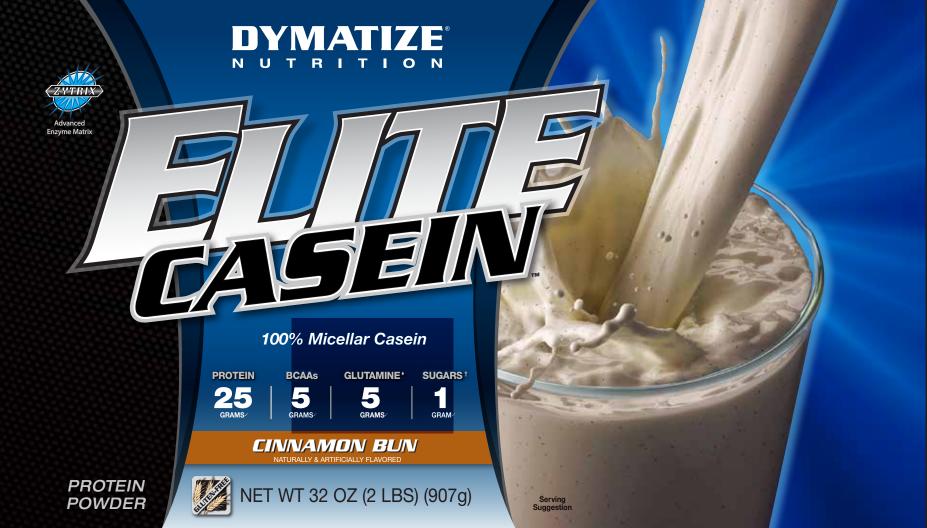

Contains Milk and Soy.

Manufactured & Distributed by:

Dymatize Enterprises, LLC Dallas, TX 75234 USA (888) 334-LEAN DYMATIZE.COM

Dymatize Elite Casein™ helps keep your muscles supplied with a steady stream of amino acids, the building blocks of muscle. Casein is a unique protein derived from milk that breaks down slowly in your digestive system, keeping you fuller longer and providing a sustained release of muscle-building amino acids. This makes casein the ideal choice any time your body goes without protein for an extended period, especially just before bedtime.

Dymatize Elite Casein™ delivers 25 grams of sustained-release protein, with 10 grams of critical Branched Chain Amino Acids (BCAAs) and glutamine/glutamine precursors per serving. We use only premium, 100% micellar casein, one of the slowest absorbing proteins available to support muscle nourishment. Smooth and creamy with an amazingly delicious taste, Dymatize Elite Casein™ is a great addition to your workout nutrition routine.