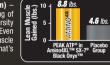

- L-leucine (as L-leucine, PepForm<sup>®</sup> leucine & ActiveTR™ leucine) L-leucine is the BCAA with the highest anabolic potential. It activates the mTOR enzyme, which amplifies protein synthesis. The three different forms of leucine provided by Amino 4XL<sup>™</sup> SX-7<sup>®</sup> Black Onyx<sup>™</sup> ensures that your body gets a steady supply to keep your body in a prime anabolic state. <sup>1</sup> In fact, a 4g dose of leucine delivered in 1 scoop of Amino 4XL<sup>™</sup> SX-7<sup>®</sup> Black Onyx<sup>™</sup> is shown in a clinical study to help subjects increase their 5-rep max strength by over 40%.
- <sup>2</sup> PEAK ATP<sup>®</sup> (Adenosine 5'-triphosphate disodium) -2. Hard-training subjects who supplemented with 400mg of PEAK ATP<sup>®</sup> in a 12-week study at a leading university increased strength more than the placebo group. Even better, these same subjects gained 8.8 lbs, of lean muscle versus the placebo group, which only gained 4.6 lbs. - that's 90% more lean muscle!