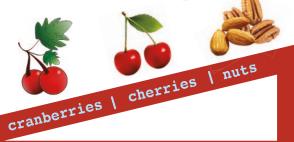

GLUTEN FREE OATS, WHEY PROTEIN CONCENTRATE, BROWN SUGAR, ALMONDS, COCONUT, DRIED CRANBERRIES, DRIED CHERRIES, COCONUT, PECANS, WHITE RICE FLOUR, VANILLA, CINNAMON, SALT.

Total Fat Less than 65g Sat Fat Less than 20g Cholesteral Less than 300mg