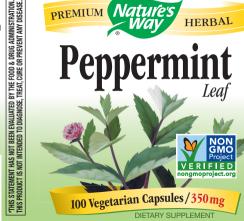

## Health through the power of nature, that's what it means to Trust the Leaf.®

Peppermint (Mentha x piperita) is often used to soothe occasional digestive discomfort.\*

Our Peppermint is carefully tested and produced to superior quality standards.

## **Supplement Facts**Serving Size 2 Capsules / Servings per Container 50

Amount Per Serving % DV
Peppermint (leaf) 700 mg \*\*\*

\*\*Daily Value (DV) not established.

Other ingredients: plant-derived capsule (modified cellulose), magnesium stearate