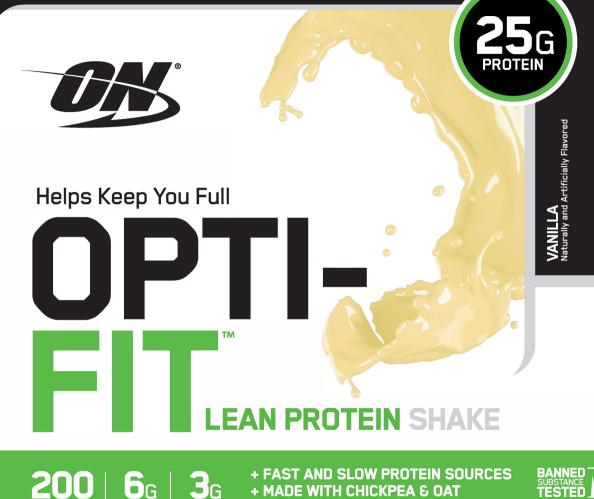

## THE TRUE STRENGTH OF SATIETY

Satiety is a feeling of fullness that can help you resist over-eating and snacking temptations. Dietary fiber supports satiety, and so do dairy proteins, which is why great tasting OPTI-FIT™ Lean Protein Shakes are made with whey and casein from milk. Chickpea and oat contribute to the fiber content along with a blend of complex carbohydrates. Watch what you eat and use ON OPTI-FIT™ Lean Protein Shake to help strengthen your willpower.

TRUE STRENGTH WWW.OPTIMUMNUTRITION.COM

INFORMED-

**D**G CALORIES FIBER

+ MADE WITH CHICKPEA & OAT + EXCELLENT SOURCE OF FIBER

NET WT 1.8 LB (816 G) MEAL REPLACEMENT PROTEIN POWDER DRINK MIX