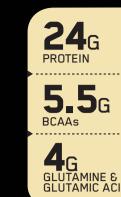

#### **BEYOND THE BASICS**

- Nearly 79% Protein by Weight (24g of Protein per 30.4g Serving Size).
- → Whey Protein Isolates (WPI) Main Ingredient
- Whey Protein Microfractions from Whey Protein Isolate and Ultra-Filtered Whey Protein Concentrate.
- Over 4 Grams of Glutamine & Glutamic Acid in Each Serving.
- More than 5 Grams of the Branched Chain Amino Acids (BCAAs) Leucine, Isoleucine, and Valine in Each Serving.
- → The "Gold Standard" for Protein Quality.