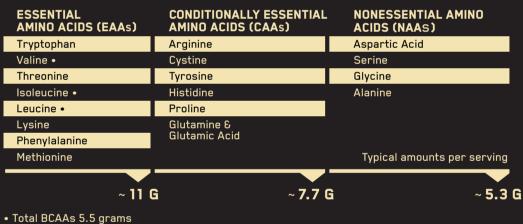

#### **BEYOND THE BASICS**

- Nearly 79% Protein by Weight (24g of Protein per 30.4g Serving Size).
- → Whey Protein Isolates (WPI) Main Ingredient
- Whey Protein Microfractions from Whey Protein Isolate and Ultra-Filtered Whey Protein Concentrate.
- Over 4 Grams of Glutamine & Glutamic Acid in Each Serving.
- More than 5 Grams of the Branched Chain Amino Acids (BCAAs) Leucine, Isoleucine, and Valine in Each Serving.
- → The "Gold Standard" for Protein Quality.

### NATURALLY OCCURRING AMINO ACID PROFILE

TRUE STRENGTH

49 SERVINGS