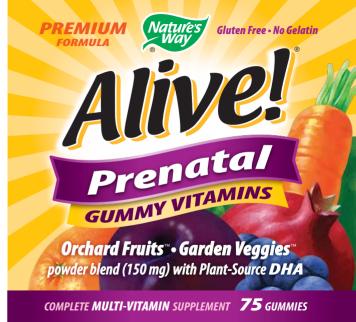

established.

- PREMIUM formula pectin gummies sweetened with tapioca/dried cane syrups
- 14 vitamins/minerals, DHA & choline
- Full B-vitamin complex (8 B-vitamins)
- Plant-sourced DHA to help support healthy eye and brain development\*
- Orchard Fruits<sup>™</sup>/Garden Veggies<sup>™</sup> Powder Blend
- Delicious strawberry & lemon fruit flavors

**GLUTEN FREE.** No gelatin, dairy, yeast, wheat, peanuts, eggs, artificial flavors or preservatives.

Satisfaction Guaranteed. Safety sealed for your protection. Do not use if safety seal under child resistant bottle cap is broken or missing. Store at room temperature. Keep bottle tightly closed. Avoid excessive heat and direct sunlight. Keep out of reach of children.