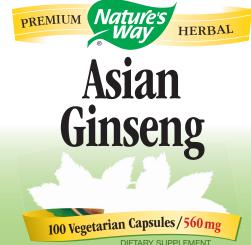

## Health through the power of nature, that's what it means to Trust the Leaf.®

Asian Ginseng (also known as Panax or Korean Ginseng) is guaranteed to contain 2% ginsenosides to promote vitality.\* Our Asian Ginseng is carefully tested and produced to superior quality standards.

## VEGETARIAN

Recommendation: Take 2 capsules daily, preferably with food

Caution: If pregnant, nursing, taking medications for diabetes or any other medications, consult a healthcare professional before use.