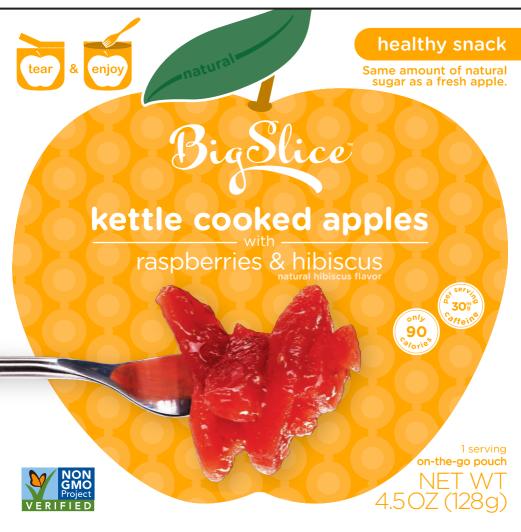

## Raspberries & Hibiscus

your spirit and body. flavorful! This combo will bring a joyous lift to flavor, and green coffee extract. So amazingly Wow! Kettle-cooked apples, raspberries, hibiscus

When you buy Big Slice pouches, we donate a portion of the purchase to the **SPARKLE** charity - blessing women in need.