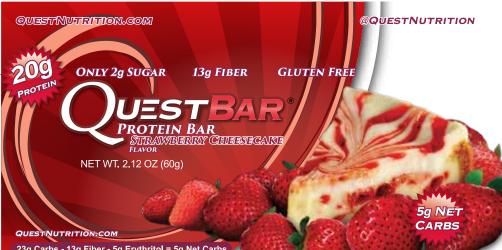

INGREDIENTS: Protein Blend (Milk Protein Isolate, Whey Protein Isolate), Soluble Corn Fiber (Prebiotic Fiber), Almonds, Water, Ervthritol, Natural Flavors, Dried Strawberries, Palm Oil, Sea Salt, Steviol Glycosides (Stevia).

CONTAINS: Almonds and Milk-Derived Ingredients.

23g Carbs - 13g Fiber - 5g Erythritol = 5g Net Carbs

## Nutrition Facts

Serving Size: 1 Bar (60g) Calories: 170

Calories from Fat: 60 \*Percent Daily Values are based on a 2.000 calorie diet

| Amount/Serving    | % Daily Value* | Amount/Serving %       | Daily Value* |
|-------------------|----------------|------------------------|--------------|
| Total Fat 7g      | 11%            | Total Carbohydrate 23g | 8%           |
| Saturated Fat 1g  | 5%             | Dietary Fiber 13g      | 52%          |
| Trans Fat 0g      |                | Sugars 2g              |              |
| Cholesterol 5mg   | 2%             | Erythritol 5g          |              |
| Sodium 160mg      | 7%             | Protein 20g            | 40%          |
| Potassium 35mg    | 1%             |                        |              |
| Vitamin A 0% •    | Vitamin C 8%   | Calcium 15% •          | Iron 2%      |
| Phosphorus 6% • M | lagnesium 0%   |                        |              |