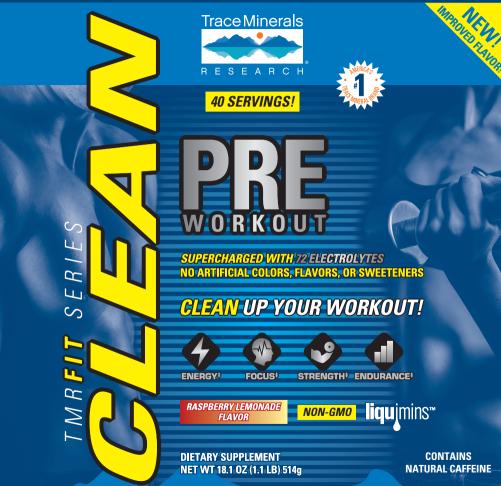

## WHY WOULD YOU EAT CLEAN AND THEN TAKE DIRTY SUPPLEMENTS? **CLEAN UP YOUR WORKOUT!**

PRE-WORKOUT is the all-in-one workout supplement that's part of our TMRFIT™ SERIES of clean sports nutrition products. It contains NO artificial colors, flavors, or sweeteners and is non-GMO. It's been carefully formulated with the right potency of important nutrients to help prepare your mind and your muscles for intense training and performance.\*

## **FEATURES:**

BCAA'S • CREATINE **CITRULLINE MALATE 2:1** CARNOSYN® BETA-ALANINE ARGININE • NATURAL CAFFEINE **B-VITAMINS • 72 ELECTROLYTES** 

## **BENEFITS:**

MENTAL FOCUS\* • ENERGY\* POWER\* • STRENGTH\* • ENDURANCE\* CIRCULATION: • HYDRATION: IMMUNE SUPPORT<sup>‡</sup>

NOTICE: Consult a health care professional prior to use. Do not use if you are pregnant, nursing, sensitive to caffeine. OTC medications. The caffeine content in this product is equivalent to about 3-4 oz of coffee. Too much caffeine may cause nervousness, irritability, sleeplessness, and, occasionally, rapid heartbeat. Begin use with 1 serving size or less and assess your tolerance. Once tolerance is assessed, take a maximum dose of 2 servings daily. To avoid sleeplessness, do not consume within 6 hours of bedtime, KEEP OUT OF REACH OF CHILDREN