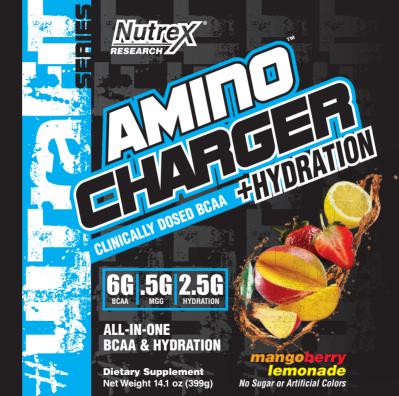

## AMINO CHARGER +HYDRATION Product Highlights

- 6g of BCAA per Serving<sup>†</sup>
- Experience Real Results from Full Effective (Clinical) Doses†
- With Magnesium Glycinate Glutamine Chelate (MGG) for Maximum Recovery†
- Supports Muscle Development & Strength<sup>†</sup>
- Optimizes Hydration for Increased Workout Performance<sup>†</sup>

AMINO CHARGER +HYDRATION supercharges your body with a clinically dosed (full effective) amount of BCAA plus electrolytes for optimum hydration. 6g of BCAA along with Magnesium Glycinate Glutamine Chelate (MGG) support muscle development, strength and recovery. The added hydration complex helps to keep workout intensity high even under the toughest conditions.