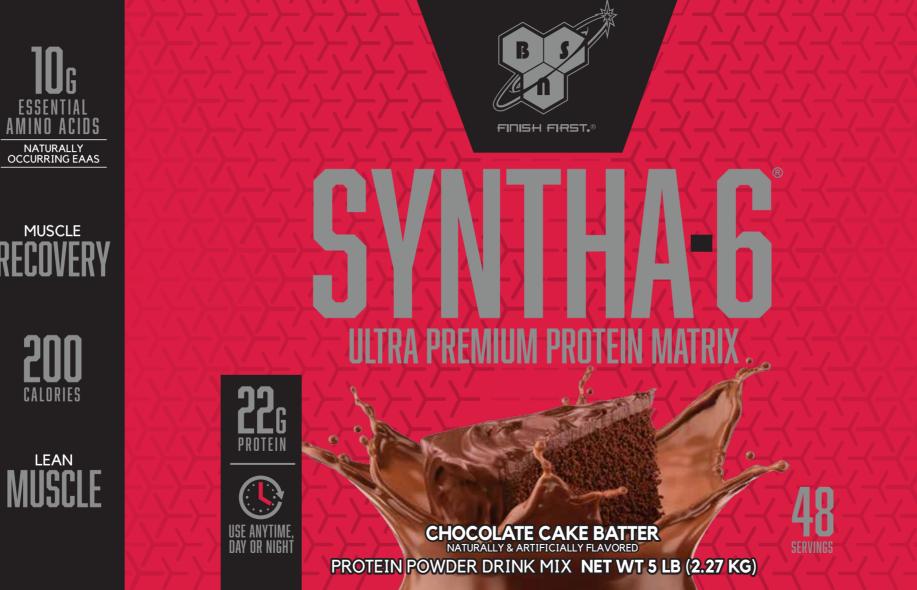

## **ULTRA-PREMIUM PROTEIN. ULTRA-PREMIUM TASTE.**

#### SYNTHA-6® PRODUCT HIGHLIGHTS:

- MULTI-FUNCTIONAL ULTRA-PREMIUM PROTEIN MATRIX
- NATURALLY OCCURRING BCAAS AND OTHER ESSENTIAL AND NON-ESSENTIAL AMINO ACIDS
- MCTS, EFAS, AND GLUTAMINE PEPTIDES
- ZERO MILLIGRAMS OF ASPARTAME

**DESIGNED FOR**: Any individual who wants an ultra-premium protein powder to help them reach their nutritional and physique goals.

**DIRECTIONS:** Take 1 scoop with 4-5 fl oz. of cold water or any beverage of your choice. To increase your protein intake per serving and achieve an even more amazing milkshake experience, use non-fat or low-fat milk.