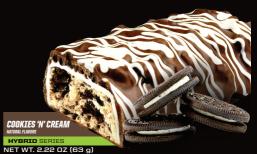

## **FUELING SPORT WITH A MULTI-LAYER BAKED PROTEIN BAR!**

Combat Crunch<sup>™</sup> baked protein bars are made using a proprietary baking process for superior taste and a softer texture. The bars are high protein, with low active carbs and tons of fiber. Unlike hard-paste, "taffy-like" sports bars, Combat Crunch<sup>™</sup> is like eating a soft-batch cookie.