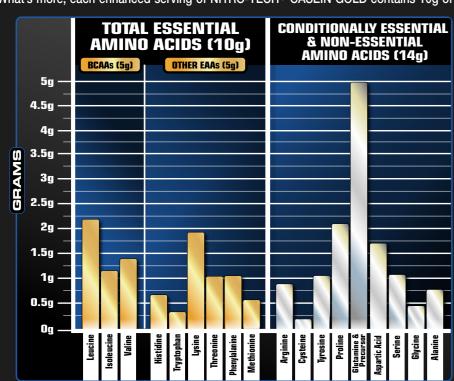

8-Hour, Sustained Amino Acid Delivery
Enhance your recovery with sustained nutrient release. Casein and milk protein are some of the slowest digesting proteins available. NITRO-TECH® CASEIN GOLD delivers 24g of high-quality protein taken from multiple premium casein sources, including primarily micellar casein. In fact, the protein source used in NITRO-TECH® CASEIN GOLD has been shown in research published in *The American Journal of Clinical Nutrition* to release amino acids into your bloodstream for up to 8 hours after taking it.¹ Because of this sustained-release property, its highly anabolic and anti-catabolic formula promotes a musclebuilding environment for longer periods of time. What's more, each enhanced serving of NITRO-TECH® CASEIN GOLD contains 10g of naturally occurring BCAAs, glutamine and precursor and only 1g of sugar

and precursor, and only 1g of sugar.
Combined with an award-winning flavor profile, NITRO-TECH® CASEIN GOLD is as good for your taste buds as it is for your muscles!

- Slow-digesting protein blend to support prolonged amino acid release to continuously feed your muscles<sup>4</sup>
- Features the most premium casein protein blend for a superior amino acid profile
- 10g of anabolic BCAAs, glutamine and precursor for better muscle protein synthesis and recovery
- Superior cold-processed, ultra-pure micro-filtered protein blend featuring micellar casein
- Compared to typical casein powders, NITRO-TECH® CASEIN GOLD has a better texture for a superior flavor profile