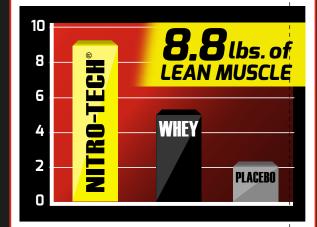

# • 70% Better Than Regular Whey Protein for Gains in Lean Muscle

<sup>1</sup> In a 6-week, double-blind study involving 36 test subjects with at least 3 years of weight training experience divided into 3 groups, subjects combining the core ingredients in NITRO-TECH<sup>®</sup> with a weight training program gained 70% more lean muscle than subjects using regular whey protein (8.8 vs. 5.1 lbs.) and increased their bench press more than subjects using regular whey protein (34 vs. 14 lbs.). These same subjects even gained 4 times as much lean muscle as subjects using a placebo (8.8 vs. 2.0 lbs.). This formula provides 30g of protein from ultra-pure protein. Plus, it delivers a clinically proven dose of creatine.

## **70% BETTER THAN WHEY**

Research conducted and published in a scientific journal shows that subjects using the core ingredients in NITRO-TECH<sup>®</sup> gained 8.8 lbs. of lean muscle in 6 weeks, compared to subjects who used regular whey protein and gained 5.1 lbs.<sup>4</sup> These results are based on testing at St. Francis Xavier University.