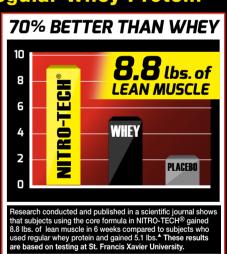

#### 70% Better Than Regular Whey Protein or Gains in Lean Muscle

#### ou're serious about performance and re NO Proprietary Blends • NO Underdosed Key Ingredients • NO Banned Substances NO Hype NO Exceptions Just the Most Powerful Formulas Availa

<sup>1</sup>In a 6-week, double-blind study involving 36 test subjects with at least 3 years of weight training experience divided into 3 groups, subjects combining the core ingredients in NITRO-TECH<sup>®</sup> with a weight training program gained 70% more lean muscle than subjects using regular whey protein (8.8 vs. 5.1 lbs.) and increased their bench press more than subjects using regular whey protein (34 vs. 14 lbs.). These same subjects even gained 4 times the lean muscle as subjects using a placebo (8.8 vs. 2.0 lbs.)<sup>A</sup>. This formula provides 30g of protein from ultra-pure protein. Plus, it delivers a clinically proven dose of creatine.