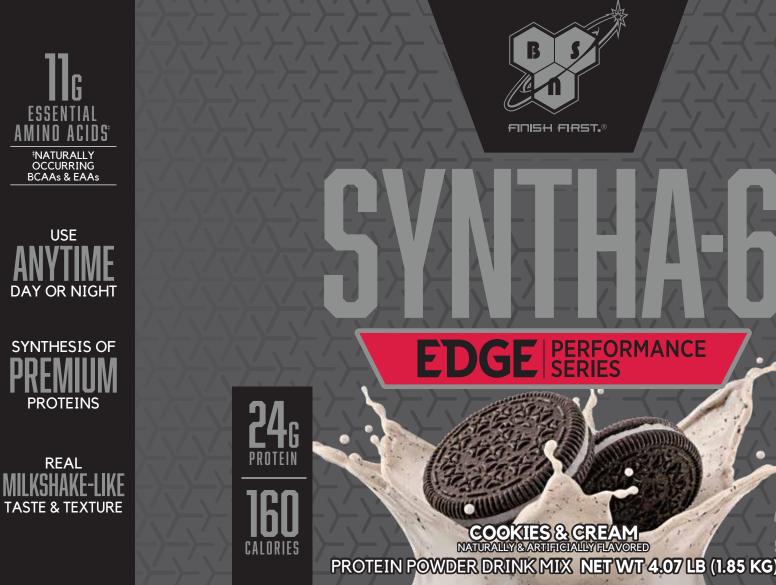

SYNTHA-6 EDGE<sup>®</sup> is a synthesis of premium proteins designed to give your muscles the protein they need to support recovery without the excess carbs and fat you don't want. This protein packed shake delivers a milkshake-like experience that will have you convinced it's your cheat day. Give your recovery the performance edge. Fuel your muscles and reward your taste buds with SYNTHA-6 EDGE®.